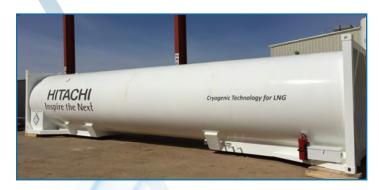

## **LNG ISO Containers**

| MODEL                | 40' LNG ISO container                         |
|----------------------|-----------------------------------------------|
| Product Service      | UN1972, Methane Refrigerated Liquid           |
| MWAP                 | 100 psi                                       |
| Warm Water Capacity  | 11,412 gal (43,200 L)                         |
| Max LNG Volume       | 10,329 gal (39,100 L)                         |
| Length               | 40 ft. (12.192m)                              |
| Width                | 8 ft. (2.438 m)                               |
| Height               | 8 ft. 6 in (2.591 m)                          |
| Design Codes         | ASME SEC VIII, DIV 1, USDOT, TC               |
| Approvals            | IMDG, ADR, RID, CSC, AAR                      |
| Insulation Materials | Composite Insulation Materials                |
| Hold Time            | Minimum 60 days                               |
| Max LNG Payload      | 90% of full volume<br>(LNG Density: 0.46kg/L) |
| Design Temperature   | -195°C ~ + 50°C                               |