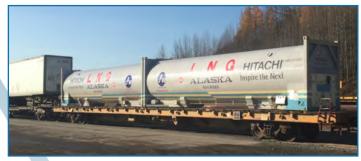

## **LNG ISO Containers**

## **Proven Transport Solutions**

Along with joint-venture partner Hitachi High-Tech AW Cryo ("HTAW"), Taylor-Wharton specializes in manufacturing and sales of cryogenic tanks and equipment for the North American LNG industry. With over 30 years of experience in transporting LNG by truck, rail and ship, HTAW is please to offer its LNG handling expertise and unparalleled safety record to customers worldwide.

| MODEL                | 40' LNG ISO container                         |
|----------------------|-----------------------------------------------|
| Product Service      | UN1972, Methane Refrigerated Liquid           |
| MWAP                 | 100 psi                                       |
| Warm Water Capacity  | 11,412 gal (43,200 L)                         |
| Max LNG Volume       | 10,329 gal (39,100 L)                         |
| Length               | 40 ft. (12.192m)                              |
| Width                | 8 ft. (2.438 m)                               |
| Height               | 8 ft. 6 in (2.591 m)                          |
| Design Codes         | ASME SEC VIII, DIV 1, USDOT, TC               |
| Approvals            | IMDG, ADR, RID, CSC, AAR                      |
| Insulation Materials | Composite Insulation Materials                |
| Hold Time            | Minimum 60 days                               |
| Max LNG Payload      | 90% of full volume<br>(LNG Density: 0.46kg/L) |
| Design Temperature   | -195°C ~ + 50°C                               |