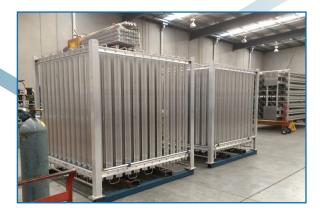

# Pressure Building Coils

#### Features:

- Horizontal configurations
- All aluminium finned tube extrusions
- Flanged connections to ANSI B16.5

### **Options:**

- The majority of larger capacity custom pressure building vaporizers are designed to suit specific requirements for individual applications, therefore we can design any pressure building vaporizer to suit your needs.
- Vertical configurations
- Stainless steel or monel linings
- Extra low pressure drop configurations
- Special configurations
- Special end connections