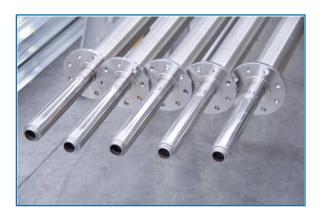

# Pressure Building Coils

#### Features:

- Horizontal configurations
- All aluminium finned tube extrusions
- Flanged connections to ANSI B16.5

### **Options:**

- The majority of larger capacity custom pressure building vaporizers are designed to suit specific requirements for individual applications, therefore we can design any pressure building vaporizer to suit your needs.
- Vertical configurations
- Stainless steel or monel linings
- Extra low pressure drop configurations
- Special configurations
- Special end connections