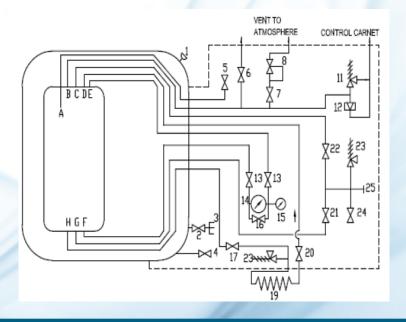

| TAG NO. | DESCRIPTION                        |
|---------|------------------------------------|
| 1       | CASING SAFETY DEVICE               |
| 2       | VACUUM GAUGE TUBE ISOLATION VALVE  |
| 3       | VACUUM GAUGE TUBE                  |
| 4       | VACUUM ISOLATION VALVE             |
| 5       | FULL TRYCOCK VALVE                 |
| 6       | BLOWDOWN VALVE                     |
| 7       | ROAD RELIEF SUPPORT VALVE          |
| 8       | ROAD RELIF VALVE                   |
| 11      | CONTAINER SAFETY VALVE             |
| 12      | CONTAINER BURSTING DISC            |
| 13      | CONTENTS GAUGE ISOLATION VALVE     |
| 14      | CONTENTS GAUGE                     |
| 15      | PRESSURE GAUGE                     |
| 16      | CONTENTS GAUGE BYPASS VALVE        |
| 17      | PRESSURE BOILING VALVE (MANUAL)    |
| 19      | PRESSURE BUILDING COIL             |
| 20      | COIL ISOLATION VALVE               |
| 21      | LIQUID PHASE FILL/WITHDRAWAL VALVE |
| 22      | GAS PHASE FILL/WITHDRAWAL VALVE    |
| 23      | LOCK LINE RELIEF VALVE             |
| 24      | HOSE DRAIN VALVE                   |
| 25      | FILL CONNECTION                    |

| ITEM | DESCRIPTION            |
|------|------------------------|
| А    | FULL TRYCORK LINE      |
| В    | SAFETY LINE            |
| С    | TOP FILL LINE          |
| D    | P.B OUTLET LINE        |
| Е    | GAS INSTRUMENT LINE    |
| F    | LIQUID INSTRUMENT LINE |
| G    | BOTTOM FILL LINE       |
| Н    | P.B INLET LINE         |