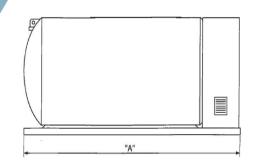

## **Specifications**

| DESCRIPTION                                  |                | MTU 1600                  | MTU 2800                   |
|----------------------------------------------|----------------|---------------------------|----------------------------|
| DIMENSIONS -LENGTH (A) As per drawing above. | mm             | 4013                      | 5995                       |
| DESIGN CODE                                  |                | ASME                      | ASME                       |
| INNER MATERIAL                               |                | SA 240<br>Type 304        | SA 240<br>Type 304         |
| MAXIMUM ALLOWABLE WORKING PRESSURE           | Bar<br>PSI     | 19<br>275                 | 19<br>275                  |
| CAPACITY (GROSS)<br>(NET)                    | L<br>L         | 6,300<br>5,670            | 11,300<br>10,60            |
| WEIGHT EMPTY                                 | Kg             | 3,770                     | 5,650                      |
| WEIGHT LOADED (OXYGEN) (NITROGEN) (ARGON)    | Kg<br>Kg<br>Kg | 10,243<br>8,353<br>11,668 | 17,752<br>14,218<br>20,417 |