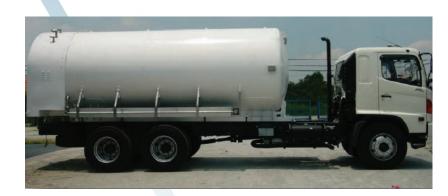

## **Mobile Transfer Unit**

Taylor-Wharton's rugged, lightweight liquid delivery tanks are designed for distributing liquefied gases to customer locations. The construction of each tank features superior high strength metal fabrication technology, advanced welding techniques and efficient cryogenic insulation.