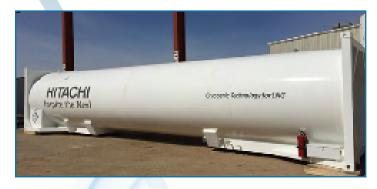

## LNG ISO Containers

## Tank Specifications

| MODEL                | 40' LNG ISO container                         |
|----------------------|-----------------------------------------------|
| Product Service      | UN1972, Methane Refrigerated Liquid           |
| MWAP                 | 100 psi                                       |
| Warm Water Capacity  | 11,412 gal (43,200 L)                         |
| Max LNG Volume       | 10,329 gal (39,100 L)                         |
| Length               | 40 ft. (12.192m)                              |
| Width                | 8 ft. (2.438 m)                               |
| Height               | 8 ft. 6 in (2.591 m)                          |
| Design Codes         | ASME SEC VIII, DIV 1, USDOT, TC               |
| Approvals            | IMDG, ADR, RID, CSC, AAR                      |
| Insulation Materials | Composite Insulation Materials                |
| Hold Time            | Minimum 60 days                               |
| Max LNG Payload      | 90% of full volume<br>(LNG Density: 0.46kg/L) |
| Design Temperature   | -195°C ~ + 50°C                               |