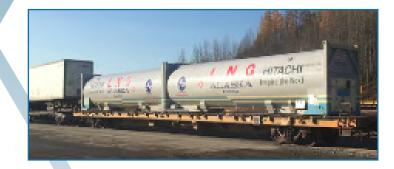

## LNG ISO Containers

## Tank Specifications

| MODEL                | 40' LNG ISO container                         |
|----------------------|-----------------------------------------------|
| Product Service      | UN1972, Methane Refrigerated Liquid           |
| MWAP                 | 100 psi                                       |
| Warm Water Capacity  | 11,412 gal (43,200 L)                         |
| Max LNG Volume       | 10,329 gal (39,100 L)                         |
| Length               | 40 ft. (12.192m)                              |
| Width                | 8 ft. (2.438 m)                               |
| Height               | 8 ft. 6 in (2.591 m)                          |
| Design Codes         | ASME SEC VIII, DIV 1, USDOT, TC               |
| Approvals            | IMDG, ADR, RID, CSC, AAR                      |
| Insulation Materials | Composite Insulation Materials                |
| Hold Time            | Minimum 60 days                               |
| Max LNG Payload      | 90% of full volume<br>(LNG Density: 0.46kg/L) |
| Design Temperature   | -195°C ~ + 50°C                               |