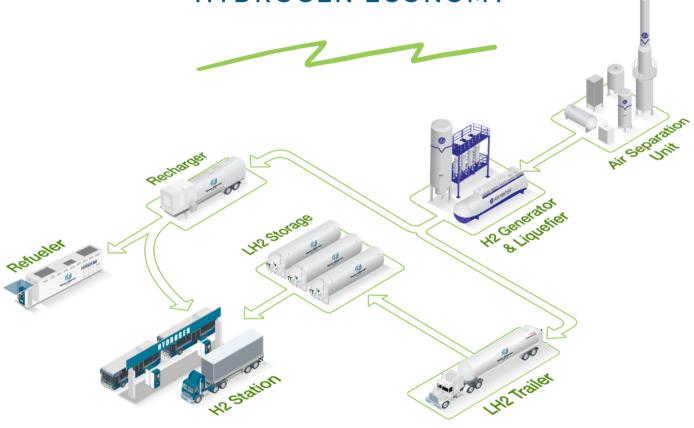

## EQUIPPING THE HYDROGEN INFRASTRUCTURE

FROM PRODUCTION TO FUEL DISTRIBUTION EQUIPMENT, TAYLOR-WHARTON ENABLES THE HYDROGEN ECONOMY

- Transport Trailers
- Air Separation Unit
- Mobile Refueler

- Storage Tanks
- H2 Generator and Liquefier
- Recharger