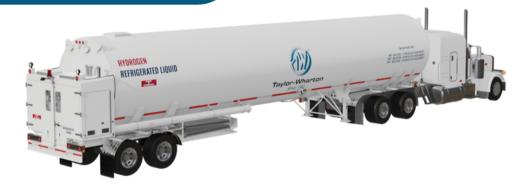

## **Transport Trailer**

- 8,680 and 17,738 gallon capacities
- Maximum allowable working pressure: 160 PSIg
- Ability to customize for maximum payload globally
- Net evaporation rate of 0.6% in 24 hours