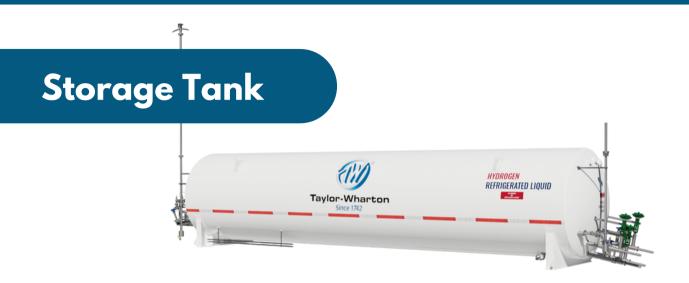

## Hydrogen Storage and Distribution

- 3,000 / 6,000 / 9,000 / 15,000 / 18,000 gallon horizonal or vertical tanks
- No pump lines / single pump lines / double redundant pump lines
- Larger vessels can be designed upon demand
- Can be customized to fit customer needs